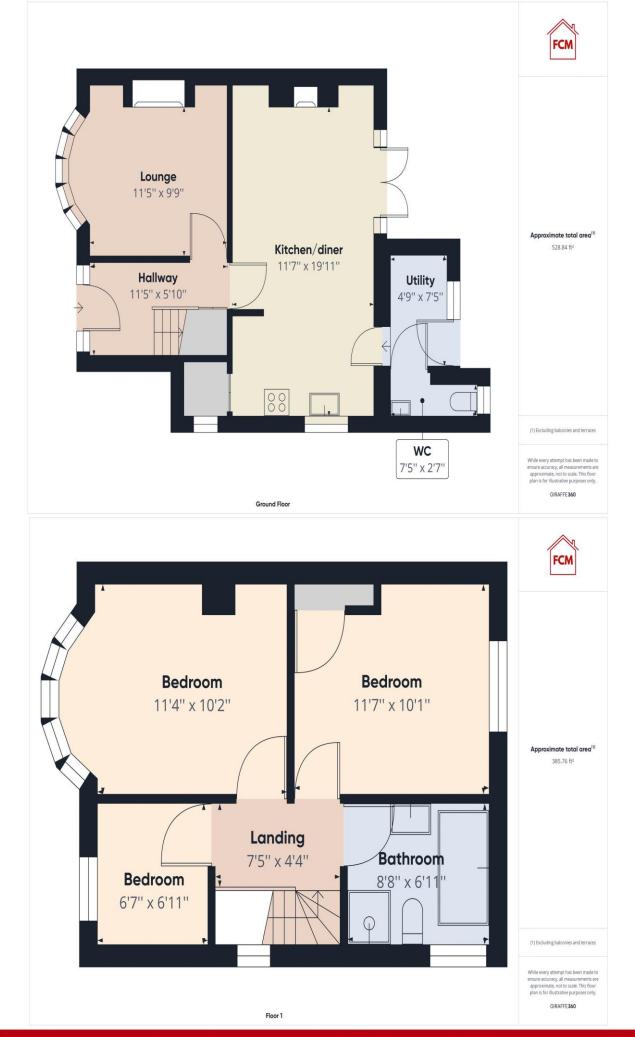

## **ACCOMMODATION**

## Hallway

Accessed via a stylish composite door with frosted glass panels and matching frosted side panels, is this tastefully decorated hallway, featuring modern flooring, radiator and decorative coving. You will find a useful under stairs storage cupboard and doors leading through to the lounge, open plan kitchen/diner and there are stairs to the first floor landing.

# Lounge

This lovely room boasts a uPVC double glazed bay window which creates an attractive feature and looks out onto the front of the property. There is also a coal effect gas fire set on a marble hearth with matching inset and surround. Either side of the chimney breast, you will find wall mounted lights, in keeping with the main ceiling light. There is a TV point and the radiator provides plenty of warmth.

## Kitchen/diner

Most certainly the heart of the home, is this beautifully presented, open plan kitchen and diner. The dining area has lots of natural light via uPVC French doors, which have side windows illuminating the whole room. There is an attractive fireplace, above which, you will find connections for a flat screen wall mounted TV. The dining area has plenty space for a large family size dining table and chair set and ceiling spotlights extend from the dining area all the way through to the kitchen. The stylish kitchen incorporates a range of shaker style wall and base units with a contrasting worktop and tiled splash backs. There is a built in electric oven with a separate induction hob and stainless steel/curved glass extractor canopy above which has built in lighting. The kitchen features a wine cooler and a 1.5 sink with drainer, boiler mixer tap is set below a uPVC double glazed window. Throughout the entire room there is modern flooring and the radiator provides plenty of warmth there is also a built in storage cupboard which has a window. From the kitchen there is a door which leads through to the utility room.

# **Utility room**

The utility room has plumbing for washing machine, space for tumble dryer and a handy worktop. There is a uPVC double glazed window, door to the garden and also a door to the downstairs WC.

## WC

A handy ground floor WC, with a wash basin, toilet and a uPVC double glazed frosted window.

First Choice Move Ltd. registered in England and Wales Number 0767776 VAT number 118201945 Registered office and postal address:

## First floor landing

The landing has a handy socket, a uPVC triple glazed window and doors that leads through to all three bedrooms and also the bathroom.

#### Bedroom one

A lovely double bedroom, which has a triple glazed, bay window matching the one in lounge and enjoying a pleasant outlook towards greenery. The room also has a radiator and is tastefully decorated.

#### Bedroom two

The second bedroom has a built in cupboard, radiator and the uPVC triple glazed window looks down onto the rear garden.

#### **Bedroom three**

This third bedroom is beautifully presented as a nursery and has a radiator and a uPVC triple glazed window with views to the front of the property.

## **Bathroom**

A stunning four piece bathroom suite incorporating an oval bath with the mixer tap set above into the surround. There is a designer wash basin set on to a drawer vanity unit with the tap set above neatly positioned onto the wall. The shower cubicle boasts a rainfall and handheld showerhead. There is a toilet, chrome heated towel rail, ceiling spotlights and a uPVC triple glazed frosted window.