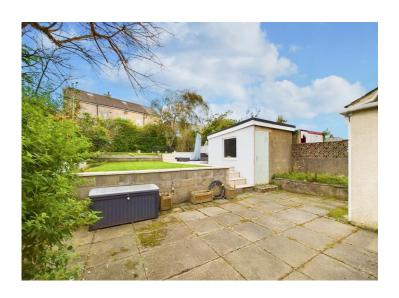

## **Exterior**

At the front of the property, you will see a driveway which provides plenty of off street parking. There is also a garden to the front, which is largely lawn and has a variety of shrubs. The rear garden, offers plenty of space, making this the perfect family home. There is a total of three seating areas, with a large patio accessed by the French doors. There is a stylish secondary patio, perfect for those who enjoy the sun at the top of the garden and a third patio area, giving plenty of options to better spend your time. The majority of the garden has a well maintained lawn and there is a variety of shrubs surrounding the garden, offering a feeling of privacy. The garden also has a useful outbuilding which has a window with natural light providing excellent storage for garden equipment or furniture.