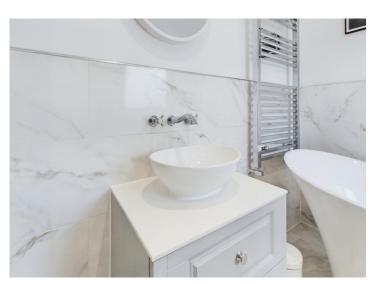

## **Bathroom**

A stunning four piece bathroom suite incorporating an oval bath with the mixer tap set above into the surround. There is a designer wash basin set on to a drawer vanity unit with the tap set above neatly positioned onto the wall. The shower cubicle boasts a rainfall and handheld showerhead. There is a toilet, chrome heated towel rail, ceiling spotlights and a uPVC triple glazed frosted window.