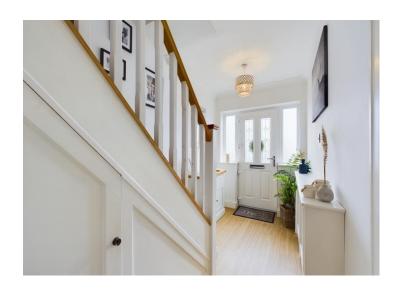

## Hallway

Accessed via a stylish composite door with frosted glass panels and matching frosted side panels, is this tastefully decorated hallway, featuring modern flooring, radiator and decorative coving. You will find a useful under stairs storage cupboard and doors leading through to the lounge, open plan kitchen/diner and there are stairs to the first floor landing.