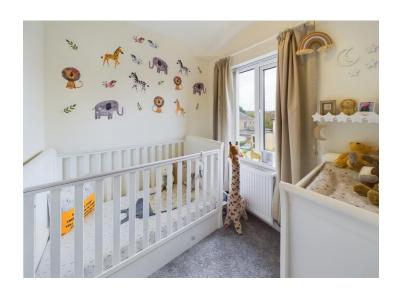

#### **Bedroom three**

This third bedroom is beautifully presented as a nursery and has a radiator and a uPVC triple glazed window with views to the front of the property.