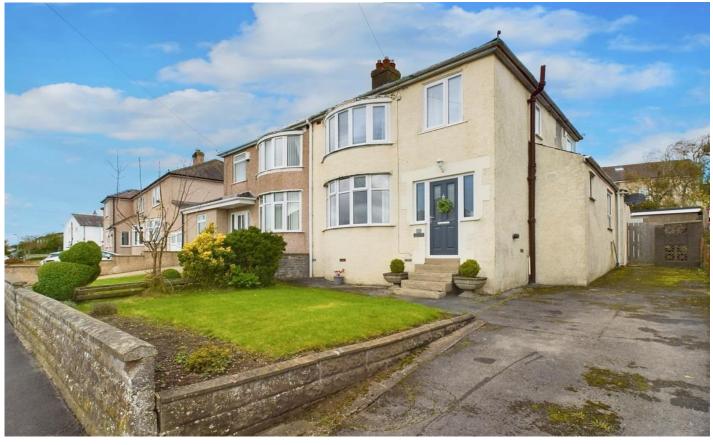

# **Queens Avenue**Workington, CA14 1DL

£195,000

Beautifully presented from top to bottom

Separate utility and downstairs WC

Lovely lounge featuring a bay window

**Drive for off street parking** 

Handy outbuilding for storage

Stunning, open plan kitchen and diner

French doors leading out to the garden

Gorgeous four piece bathroom suite

Quiet, sought after area

Spacious garden with multiple seating areas

This fabulous home is located in a quiet residential area within the ever popular Seaton. A superb home for young professionals or families who want a property that is ready to move into. The property currently has planning permission for an extension. A short drive you will find yourself in the heart of the nearby town of Workington or along the Cumbrian coastline. Seaton has numerous schools which are within easy reach and also benefits from a post office, convenience store, takeaway and a garage, all just a short drive from the property. This lovely home is being well cared for by the current owners and has so much to offer. Stepping inside you'll find yourself in the lovely hallway which leads through to the lounge, featuring a bay window looking out to the front. To the rear of the property, you will find a fabulous open plan kitchen and diner with plenty of space for a large dining table, ideal for those who like to entertain. There are French doors that lead out to the rear garden and a door that leads through to a separate utility room which in turn leads through to a downstairs WC. The property also benefits from a newly installed boiler with an 8 year guarantee. Heading up to the first floor you will find three lovely bedrooms, with the master bedroom boasting a bay window, mirroring that of the lounge. The bathroom is simply stunning, This four piece suite certainly has a feel of luxury. Outside, the property has a driveway which provides off street parking and a low maintenance garden to the front. Stepping out onto the rear garden you'll find a choice of patio areas making it ideal for those who like to spend time outdoors. The spacious garden also features an outbuilding perfect for storing garden equipment or furniture. Call today to arrange a viewing on this fabulous home as you would expect, the interest in this beautiful property will be high.

## **Exterior**

At the front of the property, you will see a driveway which provides plenty of off street parking. There is also a garden to the front, which is largely lawn and has a variety of shrubs. The rear garden, offers plenty of space, making this the perfect family home. There is a total of three seating areas, with a large patio accessed by the French doors. There is a stylish secondary patio, perfect for those who enjoy the sun at the top of the garden and a third patio area, giving plenty of options to better spend your time. The majority of the garden has a well maintained lawn and there is a variety of shrubs surrounding the garden, offering a feeling of privacy. The garden also has a useful outbuilding which has a window with natural light providing excellent storage for garden equipment or furniture.