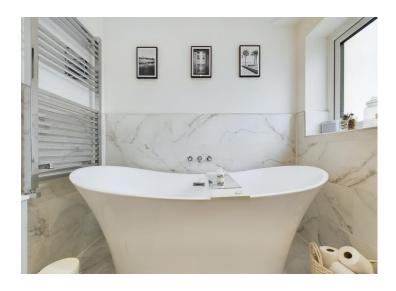

## **Bathroom**

A stunning four piece bathroom suite incorporating an oval bath with the mixer tap set above into the surround. There is a designer wash basin set on to a drawer vanity unit with the tap set above neatly positioned onto the wall. The shower cubicle boasts a rainfall and handheld showerhead. There is a toilet, chrome heated towel rail, ceiling spotlights and a uPVC triple glazed frosted window.