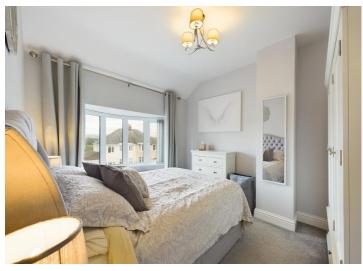

#### Bedroom one

A lovely double bedroom, which has a triple glazed, bay window matching the one in lounge and enjoying a pleasant outlook towards greenery. The room also has a radiator and is tastefully decorated.

#### Bedroom two

The second bedroom has a built in cupboard, radiator and the uPVC triple glazed window looks down onto the rear garden.

#### **Bedroom three**

This third bedroom is beautifully presented as a nursery and has a radiator and a uPVC triple glazed window with views to the front of the property.