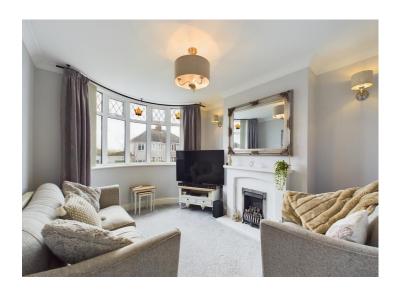

# Lounge

This lovely room boasts a uPVC double glazed bay window which creates an attractive feature and looks out onto the front of the property. There is also a coal effect gas fire set on a marble hearth with matching inset and surround. Either side of the chimney breast, you will find wall mounted lights, in keeping with the main ceiling light. There is a TV point and the radiator provides plenty of warmth.