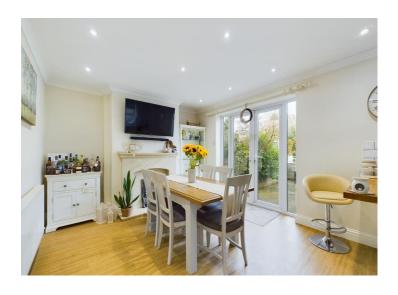

## Kitchen/diner

Most certainly the heart of the home, is this beautifully presented, open plan kitchen and diner. The dining area has lots of natural light via uPVC French doors, which have side windows illuminating the whole room. There is an attractive fireplace, above which, you will find connections for a flat screen wall mounted TV. The dining area has plenty space for a large family size dining table and chair set and ceiling spotlights extend from the dining area all the way through to the kitchen. The stylish kitchen incorporates a range of shaker style wall and base units with a contrasting worktop and tiled splash backs. There is a built in electric oven with a separate induction hob and stainless steel/curved glass extractor canopy above which has built in lighting. The kitchen features a wine cooler and a 1.5 sink with drainer, boiler mixer tap is set below a uPVC double glazed window. Throughout the entire room there is modern flooring and the radiator provides plenty of warmth there is also a built in storage cupboard which has a window. From the kitchen there is a door which leads through to the utility room.