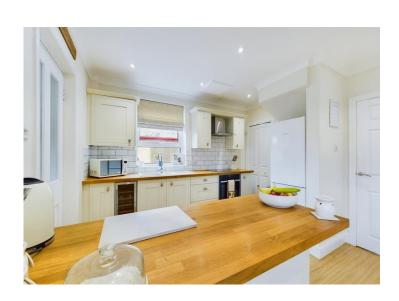

## Kitchen/diner

Most certainly the heart of the home, is this beautifully presented, open plan kitchen and diner. The dining area has lots of natural light via uPVC French doors, which have side windows illuminating the whole room. There is an attractive fireplace, above which, you will find connections for a flat screen wall mounted TV. The dining area has plenty space for a large family size dining table and chair set and ceiling spotlights extend from the dining area all the way through to the kitchen. The stylish kitchen incorporates a range of shaker style wall and base units with a contrasting worktop and tiled splash backs. There is a built in electric oven with a separate induction hob and stainless steel/curved glass extractor canopy above which has built in lighting. The kitchen features a wine cooler and a 1.5 sink with drainer, boiler mixer tap is set below a uPVC double glazed window. Throughout the entire room there is modern flooring and the radiator provides plenty of warmth there is also a built in storage cupboard which has a window. From the kitchen there is a door which leads through to the utility room.