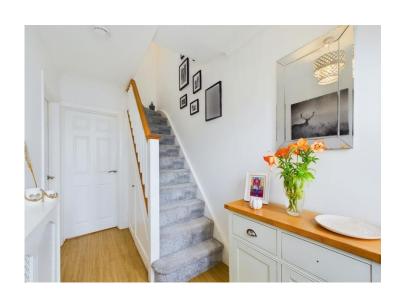

## First floor landing

The landing has a handy socket, a uPVC triple glazed window and doors that leads through to all three bedrooms and also the bathroom.