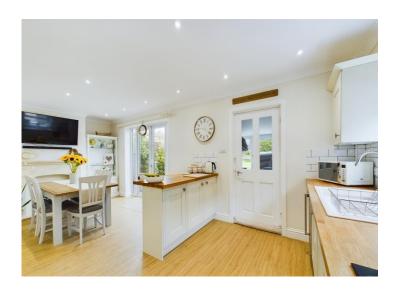

## Kitchen/diner

Most certainly the heart of the home, is this beautifully presented, open plan kitchen and diner. The dining area has lots of natural light via uPVC French doors, which have side windows illuminating the whole room. There is an attractive fireplace, above which, you will find connections for a flat screen wall mounted TV. The dining area has plenty space for a large family size dining table and chair set and ceiling spotlights extend from the dining area all the way through to the kitchen. The stylish kitchen incorporates a range of shaker style wall and base units with a contrasting worktop and tiled splash backs. There is a built in electric oven with a separate induction hob and stainless steel/curved glass extractor canopy above which has built in lighting. The kitchen features a wine cooler and a 1.5 sink with drainer, boiler mixer tap is set below a uPVC double glazed window. Throughout the entire room there is modern flooring and the radiator provides plenty of warmth there is also a built in storage cupboard which has a window. From the kitchen there is a door which leads through to the utility room.

# **Utility room**

The utility room has plumbing for washing machine, space for tumble dryer and a handy worktop. There is a uPVC double glazed window, door to the garden and also a door to the downstairs WC.