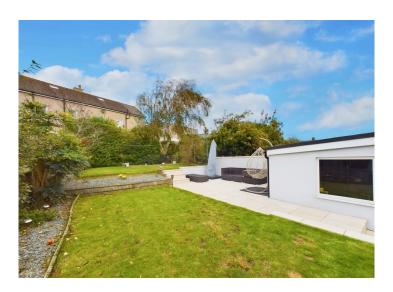

## **Exterior**

At the front of the property, you will see a driveway which provides plenty of off street parking. There is also a garden to the front, which is largely lawn and has a variety of shrubs. The rear garden, offers plenty of space, making this the perfect family home. There is a total of three seating areas, with a large patio accessed by the French doors. There is a stylish secondary patio, perfect for those who enjoy the sun at the top of the garden and a third patio area, giving plenty of options to better spend your time. The majority of the garden has a well maintained lawn and there is a variety of shrubs surrounding the garden, offering a feeling of privacy. The garden also has a useful outbuilding which has a window with natural light providing excellent storage for garden equipment or furniture.