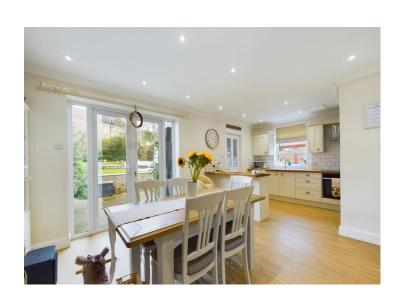

## Kitchen/diner

Most certainly the heart of the home, is this beautifully presented, open plan kitchen and diner. The dining area has lots of natural light via uPVC French doors, which have side windows illuminating the whole room. There is an attractive fireplace, above which, you will find connections for a flat screen wall mounted TV. The dining area has plenty space for a large family size dining table and chair set and ceiling spotlights extend from the dining area all the way through to the kitchen. The stylish kitchen incorporates a range of shaker style wall and base units with a contrasting worktop and tiled splash backs. There is a built in electric oven with a separate induction hob and stainless steel/curved glass extractor canopy above which has built in lighting. The kitchen features a wine cooler and a 1.5 sink with drainer, boiler mixer tap is set below a uPVC double glazed window. Throughout the entire room there is modern flooring and the radiator provides plenty of warmth there is also a built in storage cupboard which has a window. From the kitchen there is a door which leads through to the utility room.