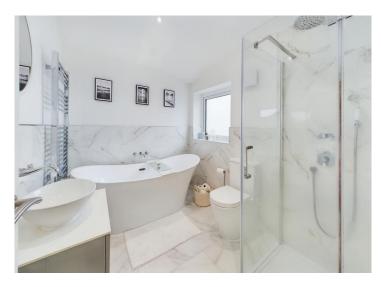

## **Bathroom**

A stunning four piece bathroom suite incorporating an oval bath with the mixer tap set above into the surround. There is a designer wash basin set on to a drawer vanity unit with the tap set above neatly positioned onto the wall. The shower cubicle boasts a rainfall and handheld showerhead. There is a toilet, chrome heated towel rail, ceiling spotlights and a uPVC triple glazed frosted window.