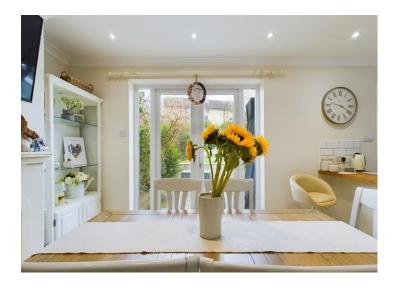

## Kitchen/diner

Most certainly the heart of the home, is this beautifully presented, open plan kitchen and diner. The dining area has lots of natural light via uPVC French doors, which have side windows illuminating the whole room. There is an attractive fireplace, above which, you will find connections for a flat screen wall mounted TV. The dining area has plenty space for a large family size dining table and chair set and ceiling spotlights extend from the dining area all the way through to the kitchen. The stylish kitchen incorporates a range of shaker style wall and base units with a contrasting worktop and tiled splash backs. There is a built in electric oven with a separate induction hob and stainless steel/curved glass extractor canopy above which has built in lighting. The kitchen features a wine cooler and a 1.5 sink with drainer, boiler mixer tap is set below a uPVC double glazed window. Throughout the entire room there is modern flooring and the radiator provides plenty of warmth there is also a built in storage cupboard which has a window. From the kitchen there is a door which leads through to the utility room.