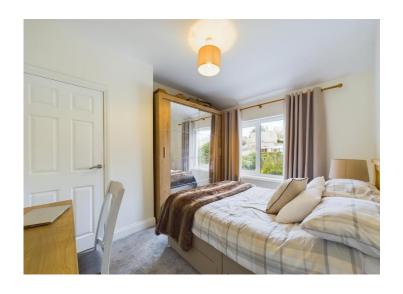

#### Bedroom one

A lovely double bedroom, which has a triple glazed, bay window matching the one in lounge and enjoying a pleasant outlook towards greenery. The room also has a radiator and is tastefully decorated.

#### Bedroom two

The second bedroom has a built in cupboard, radiator and the uPVC triple glazed window looks down onto the rear garden.

#### **Bedroom three**

This third bedroom is beautifully presented as a nursery and has a radiator and a uPVC triple glazed window with views to the front of the property.