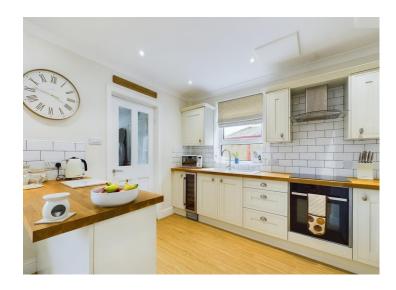

## Kitchen/diner

Most certainly the heart of the home, is this beautifully presented, open plan kitchen and diner. The dining area has lots of natural light via uPVC French doors, which have side windows illuminating the whole room. There is an attractive fireplace, above which, you will find connections for a flat screen wall mounted TV. The dining area has plenty space for a large family size dining table and chair set and ceiling spotlights extend from the dining area all the way through to the kitchen. The stylish kitchen incorporates a range of shaker style wall and base units with a contrasting worktop and tiled splash backs. There is a built in electric oven with a separate induction hob and stainless steel/curved glass extractor canopy above which has built in lighting. The kitchen features a wine cooler and a 1.5 sink with drainer, boiler mixer tap is set below a uPVC double glazed window. Throughout the entire room there is modern flooring and the radiator provides plenty of warmth there is also a built in storage cupboard which has a window. From the kitchen there is a door which leads through to the utility room.