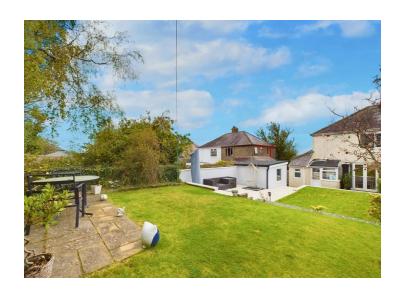

## **Exterior**

At the front of the property, you will see a driveway which provides plenty of off street parking. There is also a garden to the front, which is largely lawn and has a variety of shrubs. The rear garden, offers plenty of space, making this the perfect family home. There is a total of three seating areas, with a large patio accessed by the French doors. There is a stylish secondary patio, perfect for those who enjoy the sun at the top of the garden and a third patio area, giving plenty of options to better spend your time. The majority of the garden has a well maintained lawn and there is a variety of shrubs surrounding the garden, offering a feeling of privacy. The garden also has a useful outbuilding which has a window with natural light providing excellent storage for garden equipment or furniture.